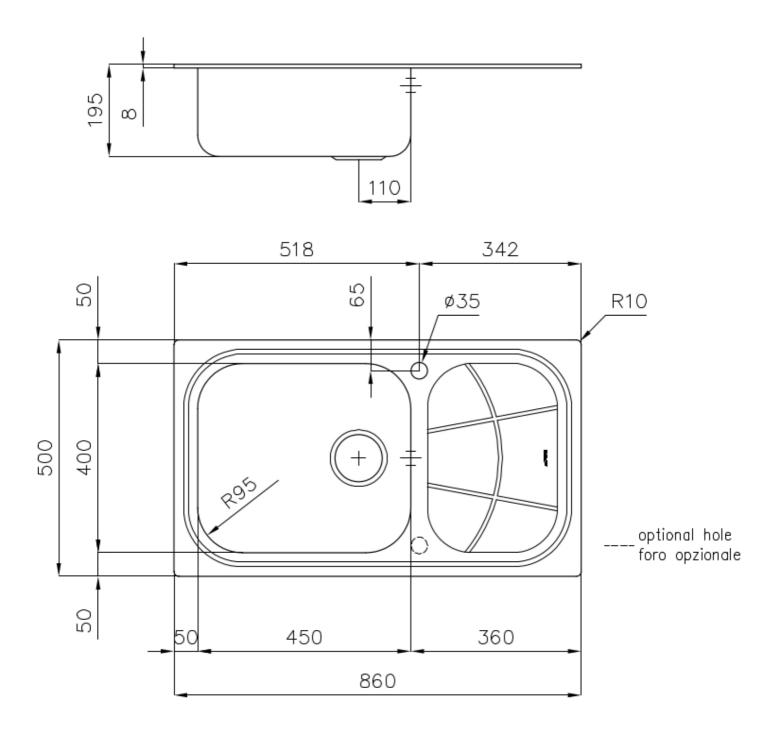

#### **DETAILS**

| Edge/Installation Type | Standard (8 mm Edge)                                            |
|------------------------|-----------------------------------------------------------------|
| Finish                 | Foster brushed                                                  |
| Material               | AISI 304 stainless steel                                        |
| Texture                | Foster brushed                                                  |
| Base                   | 60 cm                                                           |
| Dimensions             | 860x500 mm                                                      |
| Standard fittings      | Fixing hooks, gasket, drain, overflow and siphon, boxed packing |
| Mixer holes            | 1 standard hole - 2nd hole on request                           |
| Built-in hole          | 840 x 480 mm                                                    |
|                        |                                                                 |

| Drainer                   | Yes                                                                                                                                                                                                                                                    |
|---------------------------|--------------------------------------------------------------------------------------------------------------------------------------------------------------------------------------------------------------------------------------------------------|
| Width                     | 86 cm                                                                                                                                                                                                                                                  |
| Bowl dimension            | 450x400mm                                                                                                                                                                                                                                              |
| Number of bowls           | 1 bowl                                                                                                                                                                                                                                                 |
| Waste fitting             | 3,5" drain                                                                                                                                                                                                                                             |
| FEATURES                  |                                                                                                                                                                                                                                                        |
| 2nd / 3rd hole availaible | The sink can be customized with the execution on request of additional holes, usable for double-hole mixers, for remote controlled drains or for the installation of soap dispensers. The positions are marked on the drawings with dotted line holes. |
| Added value               | Foster uses steel thicknesses higher than those used on average by other manufacturers. This is how, thanks to our long experience, we know how to make sinks of superior quality and with a better resistance to aging.                               |
| Basket 3,5" waste fitting | The drain is equipped with a large 3.5" drain, with the practical basket cap that prevents the discharge of solid parts.                                                                                                                               |
| Sliding brackets          |                                                                                                                                                                                                                                                        |

### **TECHNICAL DATA**