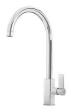

|
| Basket 3,5" waste fitting | The drain is equipped with a large 3.5" drain, with the practical basket cap that prevents the discharge of solid parts.                                                                                                                               |
| Sliding brackets          |                                                                                                                                                                                                                                                        |



### **TECHNICAL DATA**





## **OPTIONAL ACCESSORIES**



Cestello inox 8612 000



Glass chopping board 8631 300



HDPE Chopping board 8657 001



Iroko-wood chopping board 8655 000

### **RECOMMENDED PAIRINGS**



Mixer Tap Delta 8441 000



### **OPTIONAL AUTOMATIC WASTE FITTINGS**



Automatic waste fitting 8407 100



Automatic waste fitting 8407 000



LIRA automatic waste fitting 8407 102



LIRA automatic waste fitting 8407 103