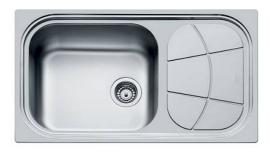

# **Sink Big Bowl**

Bowl on the left Kitchen Sinks Code: 1561 202

#### **DETAILS**

| Edge/Installation Type | Standard (8 mm Edge)                                            |
|------------------------|-----------------------------------------------------------------|
| Finish                 | Foster brushed                                                  |
| Material               | AISI 304 stainless steel                                        |
| Texture                | Foster brushed                                                  |
| Base                   | 60 cm                                                           |
| Dimensions             | 860x500 mm                                                      |
| Standard fittings      | Fixing hooks, gasket, drain, overflow and siphon, boxed packing |
| Mixer holes            | 1 standard hole - 2nd hole on request                           |
| Built-in hole          | 840 x 480 mm                                                    |
|                        |                                                                 |

| Drainer                   | Yes                                                                                                                                                                                                                                                    |
|---------------------------|--------------------------------------------------------------------------------------------------------------------------------------------------------------------------------------------------------------------------------------------------------|
| Width                     | 86 cm                                                                                                                                                                                                                                                  |
| Bowl dimension            | 450x400mm                                                                                                                                                                                                                                              |
| Number of bowls           | 1 bowl                                                                                                                                                                                                                                                 |
| Waste fitting             | 3,5" drain                                                                                                                                                                                                                                             |
| FEATURES                  |                                                                                                                                                                                                                                                        |
| 2nd / 3rd hole availaible | The sink can be customized with the execution on request of additional holes, usable for double-hole mixers, for remote controlled drains or for the installation of soap dispensers. The positions are marked on the drawings with dotted line holes. |
| Added value               | Foster uses steel thicknesses higher than those used on average by other manufacturers. This is how, thanks to our long experience, we know how to make sinks of superior quality and with a better resistance to aging.                               |
| Basket 3,5" waste fitting | The drain is equipped with a large 3.5" drain, with the practical basket cap that prevents the discharge of solid parts.                                                                                                                               |
| Sliding brackets          |                                                                                                                                                                                                                                                        |